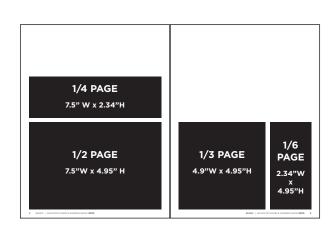

## Advertising Rates & Sizes All ads include full color

Inside Ads: Regular Price / Vendor Price
20% Discount

| Full Page (8.5"W x 11"H)<br>add .125 for bleeds | \$960 / \$768 |
|-------------------------------------------------|---------------|
| <b>1/2 Page</b> (7.5"W x 4.95"H)                | \$675 / \$540 |
| <b>1/3 Page</b> (4.9"W x 4.95"H)                | \$375 / \$300 |
| <b>1/4 Page</b> (7.5"W x 2.34"H)                | \$325 / \$260 |
| <b>1/6 Page</b> (2.34"W x 4.95"H)               | \$275 / \$220 |